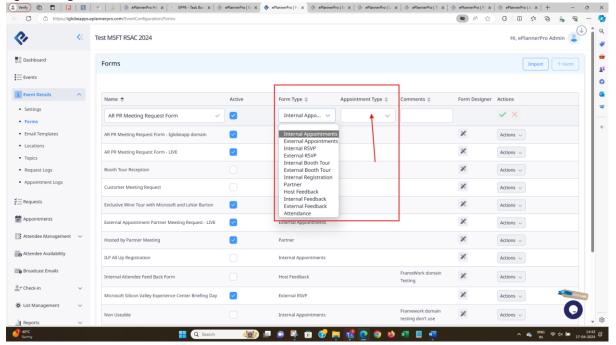

#### i) +Form button

Form Type and Appointment Type dropdowns are of old design which should be updated as figma design blue in color.