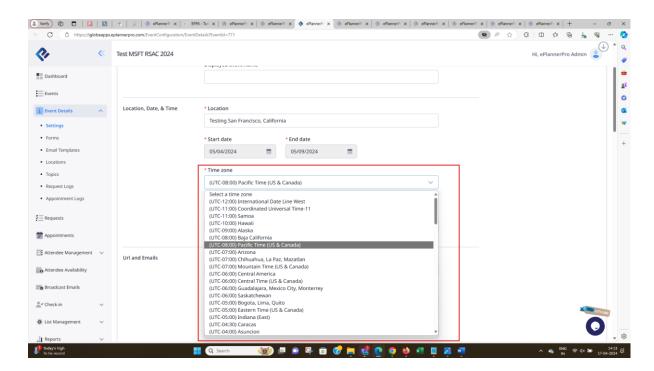

### **Event Details Menu**

- a) Settings Event Settings button
- i) Location, Date and Time section

Time Zone dropdown is of old design which should be updated as figma design blue in color.