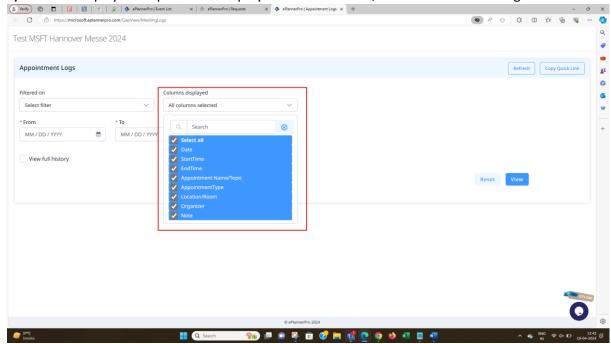

#### f) Appointment Logs

i) Filtered on dropwdown is of old design which should be updated as figma design blue in color.

ii) Columns displayed dropdown is not proper reflects all blue, should be same as in figma.