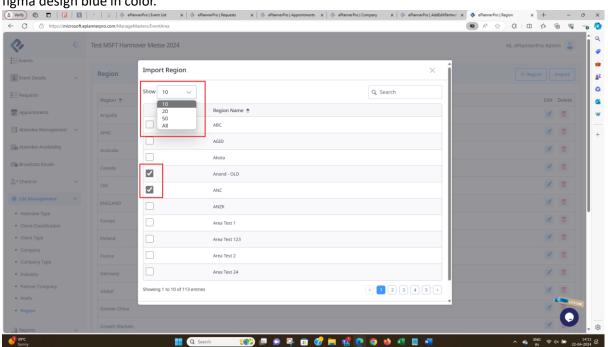

#### iv) Region

Import button > Show dropdown and checkboxes are of old design which should be updated as figma design blue in color.