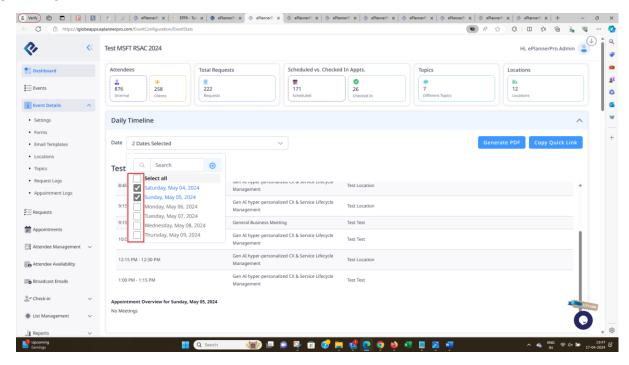

### **Dashboard Menu**

Daily Timeline Section: date dropdown checkbox is of old design which should be updated as figma design blue in color.