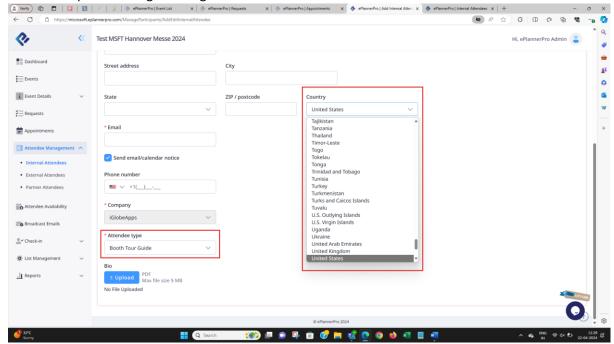

#### i) Internal Attendees

+New Attendee > Prefix, State, Country and Attendee Type dropdown are of old design which should be updated as figma design blue in color.