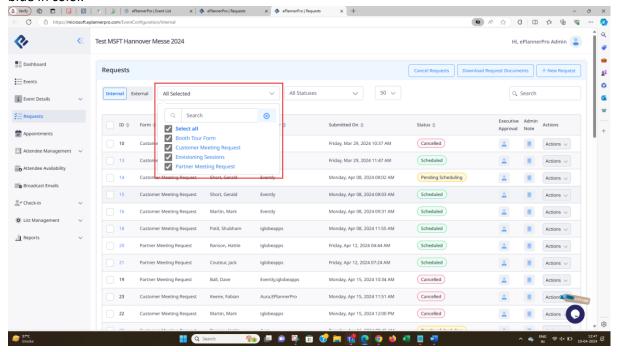

# **Requests Menu**

i) Internal section > Forms dropdown is of old design which should be updated as figma design blue in color.

**ii)** Internal section > New Request button > Click on first name > New request popup populates is of old design which should be updated as figma design blue in color.

**iv)** External section > Forms dropdown is of old design which should be updated as figma design blue in color.