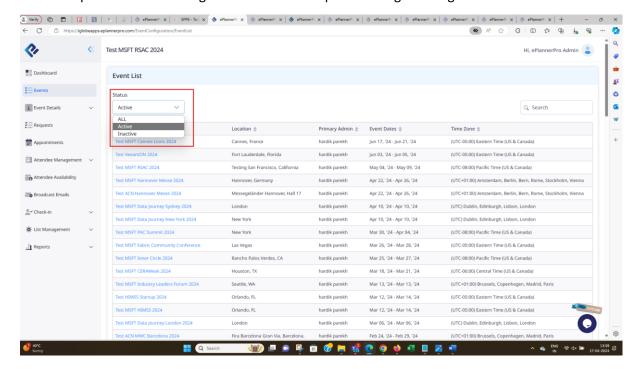

### **Events Menu**

Status dropdown is of old design which should be updated as figma design blue in color.