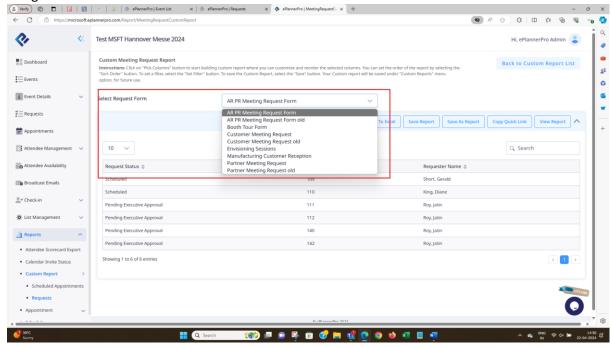

#### i) Custom Reports

Requests > Select request form dropdown is of old design which should be updated as figma design blue in color.

View Report button > number filter dropdown is of old design which should be updated as figma design blue in color.