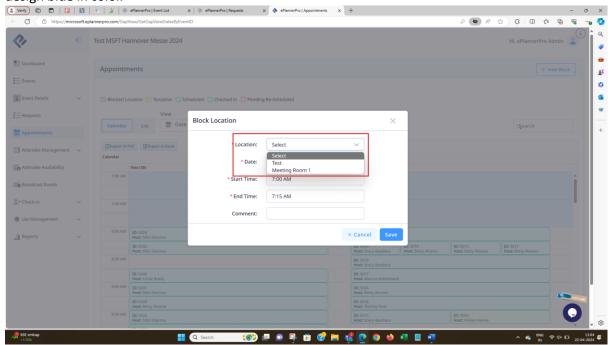

#### i) Calendar View:

Date dropdown is of old design which should be updated as figma design blue in color.

+New Block > Location and Date dropdown are of old design which should be updated as figma design blue in color.