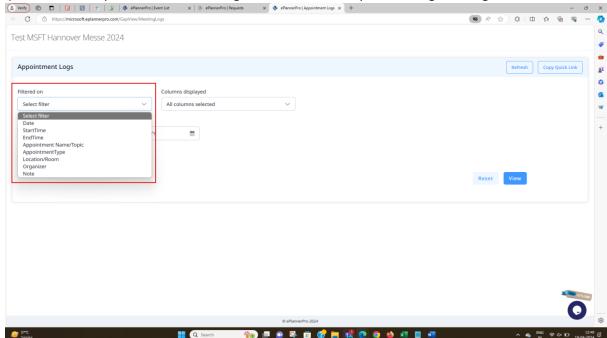

#### f) Appointment Logs

i) Filtered on dropwdown is of old design which should be updated as figma design blue in color.

ii) Columns displayed dropdown is not proper reflects all blue, should be same as in figma.