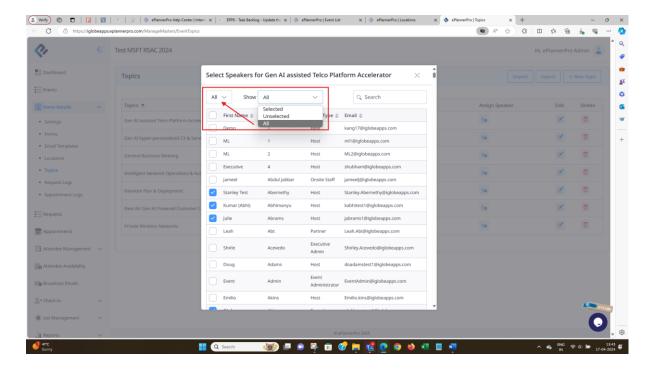

#### i) Assign Speaker

All and Show dropdowns are of old design which should be updated as figma design blue in color.