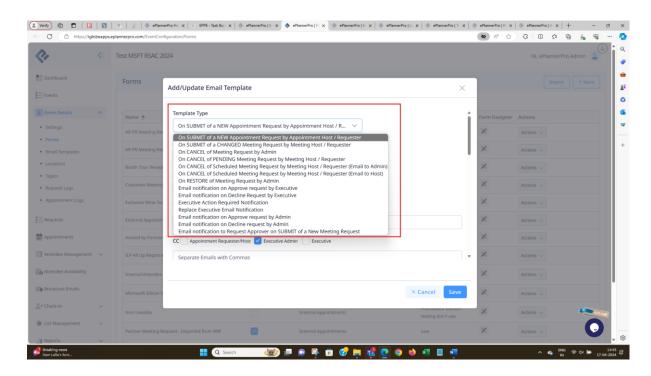

#### ii) Actions – Email templates

**T**emplate type, Copy Form and Select Form dropdowns are of old design which should be updated as figma design blue in color.