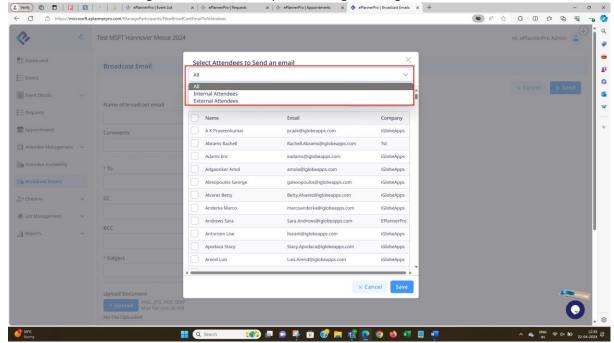

### **Broadcast Emails Menu**

+Email Template button > click on the person icon of To, CC and BCC dropdown > Select Attendees is of old design which should be updated as figma design blue in color.