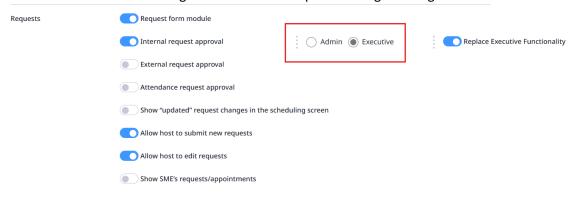

#### ii) Requests section

Radio button is of old design which should be updated as figma design blue in color.