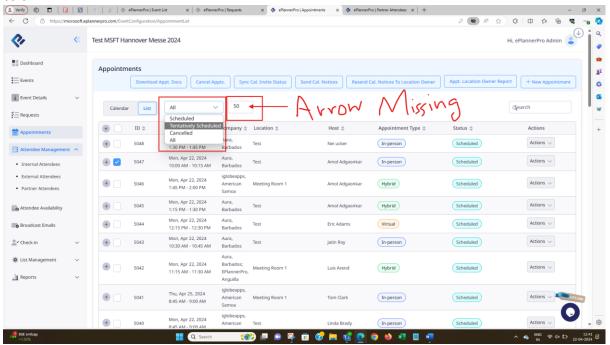

#### ii) List View:

Status and number dropdown are of old design which should be updated as figma design blue in color.

+New Appointment button > Status dropdown is of old design which should be updated as figma design blue in color.