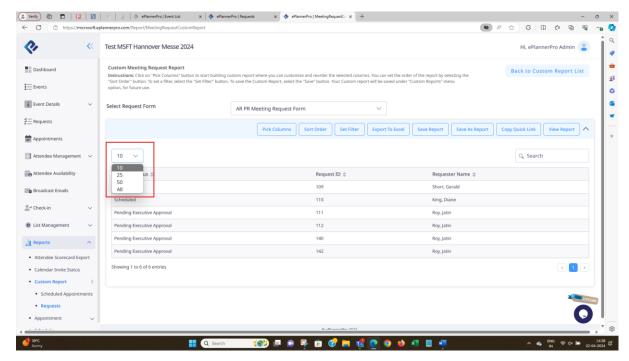

#### i) Custom Reports

Requests > Select request form dropdown is of old design which should be updated as figma design blue in color.

View Report button > number filter dropdown is of old design which should be updated as figma design blue in color.