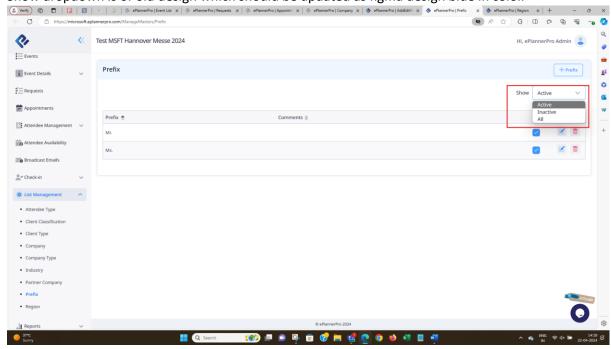

#### iii) Prefix

Show dropdown is of old design which should be updated as figma design blue in color.