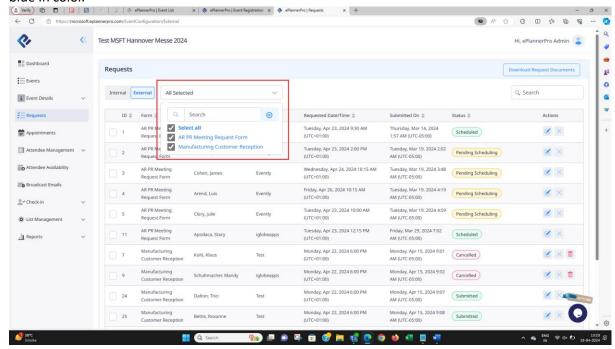

# **Requests Menu**

i) Internal section > Forms dropdown is of old design which should be updated as figma design blue in color.

**ii)** Internal section > New Request button > Click on first name > New request popup populates is of old design which should be updated as figma design blue in color.

**iv)** External section > Forms dropdown is of old design which should be updated as figma design blue in color.