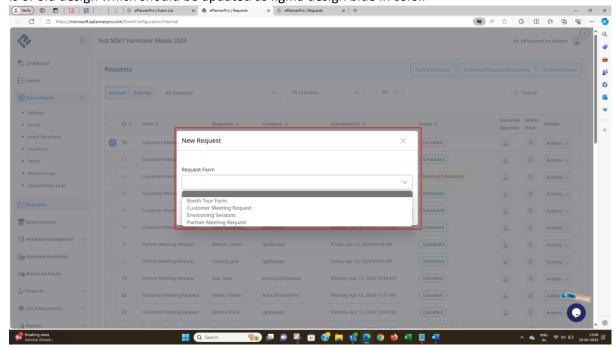

# **Requests Menu**

i) Internal section > Forms dropdown is of old design which should be updated as figma design blue in color.

**ii)** Internal section > New Request button > Click on first name > New request popup populates is of old design which should be updated as figma design blue in color.