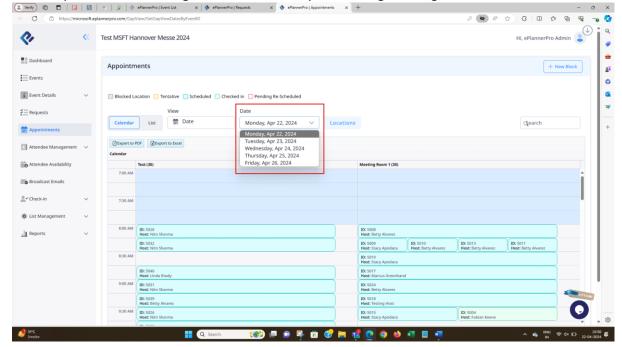

#### i) Calendar View:

Date dropdown is of old design which should be updated as figma design blue in color.

+New Block > Location and Date dropdown are of old design which should be updated as figma design blue in color.