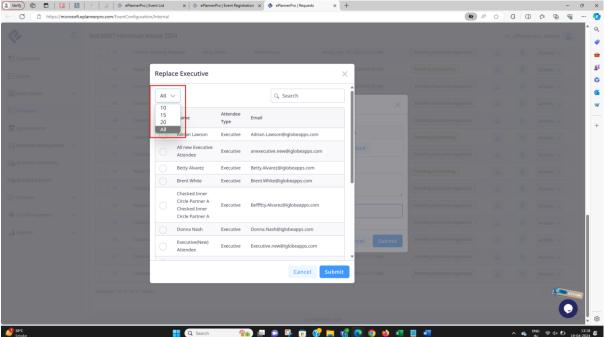

**iii) Internal section >** When the Status of request is Pending Executive approval, Executive Approval popup > Replace > Replace Executive popup populates > dropdown of 10,15,20 All is of old design which should be updated as figma design blue in color.