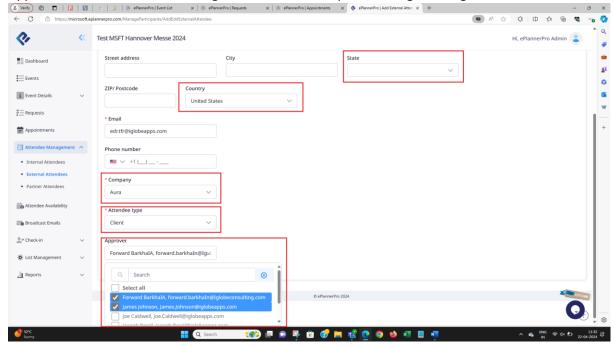

#### ii) External Attendees:

+New Attendee button > Prefix, State, Country, Company, Attendee Type dropdown and Approver Checkbox are of old design which should be updated as figma design blue in color.