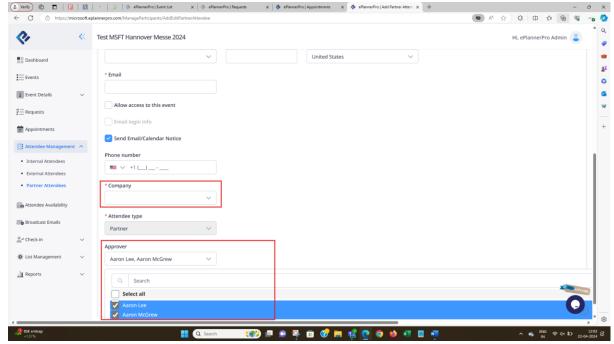

#### iii) Partner Attendees:

Prefix, State, Country, Company dropdowns and Approver checkbox are of old design which should be updated as figma design blue in color.