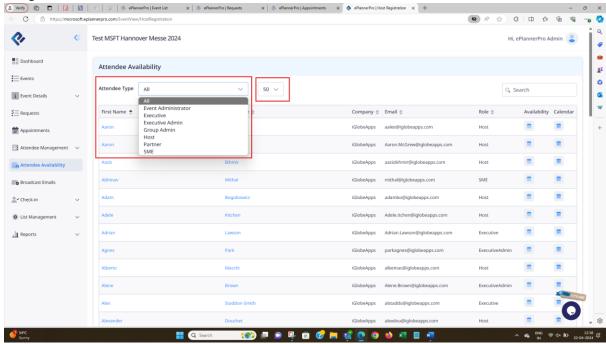

# **Attendee Availability Menu**

Attendee Type and number filter dropdown is of old design which should be updated as figma design blue in color.