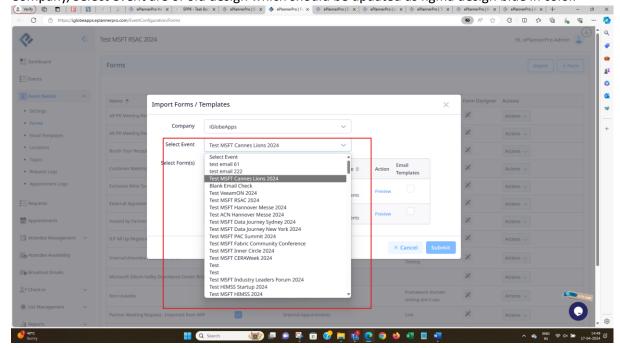

#### iii) Import button

Company, Select event are of old design which should be updated as figma design blue in color.