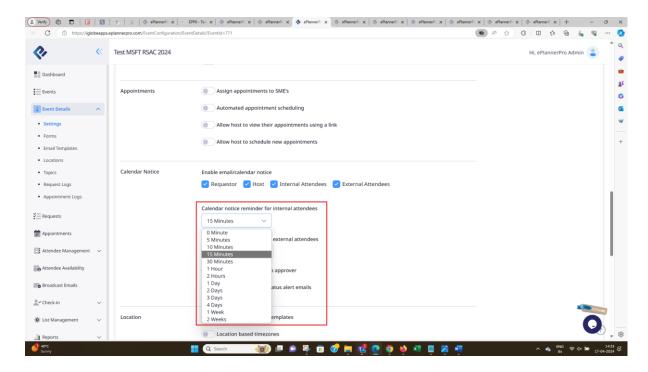

#### iii) Calendar notice section

Calendar notice reminder for internal and External Attendees dropdown is of old design which should be updated as figma design blue in color.