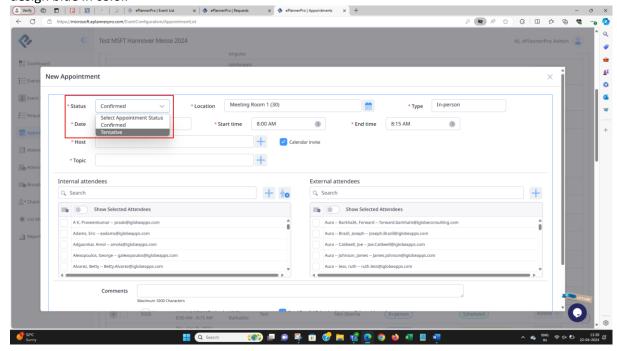

#### ii) List View:

Status and number dropdown are of old design which should be updated as figma design blue in color.

+New Appointment button > Status dropdown is of old design which should be updated as figma design blue in color.